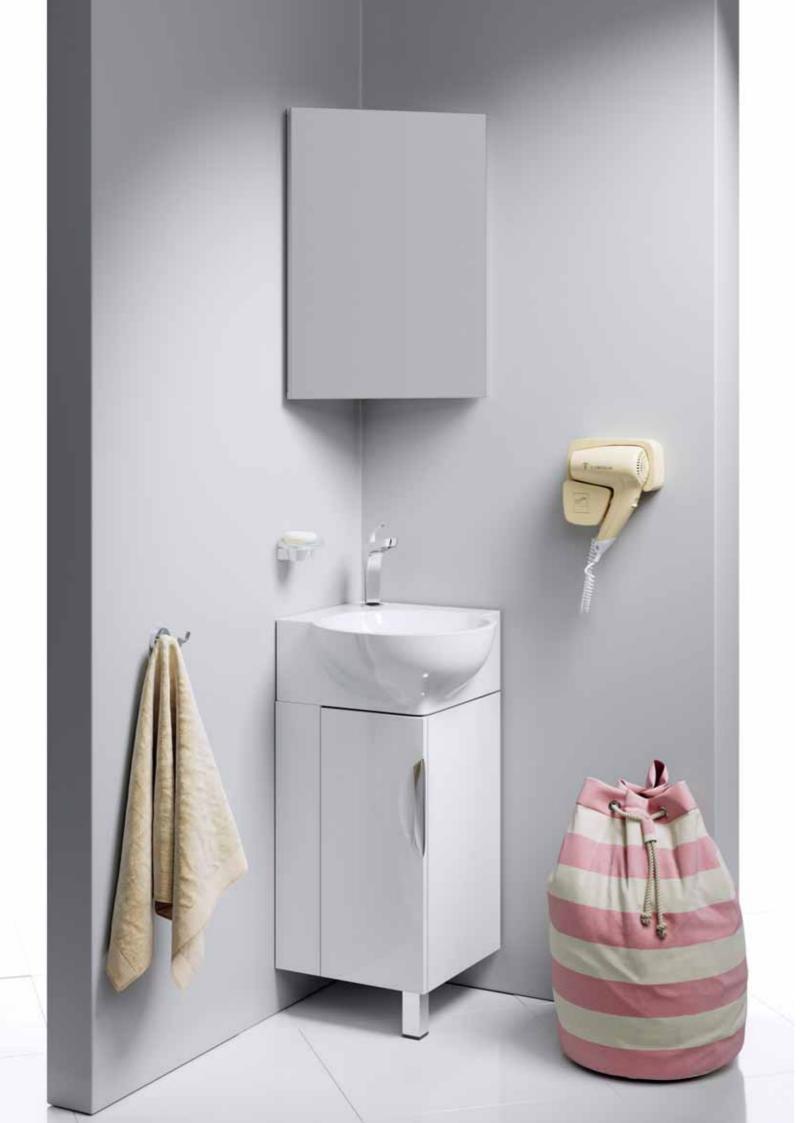

RIO

urniture allows you to effectively use the corner space  $\dashv$  in the bathroom. The model is available in 45 cm size. The floor cabinet is completed with a ceramic washbasin. The doors are equipped with furniture hinges with an integrated door closer that ensure smooth closing. The facades of the collection are made of MDF (high density fibreboard) and covered with 5 layers of white matte enamel.

## 130

Vanity unit 45 cm

Rio.01.04

Floor-standing vanity unit with two doors in white high gloss color

W: 46 H: 85 D: 46

Corner mirror cabinet with door, universal (left/right) W: 34 H: 64 D: 34