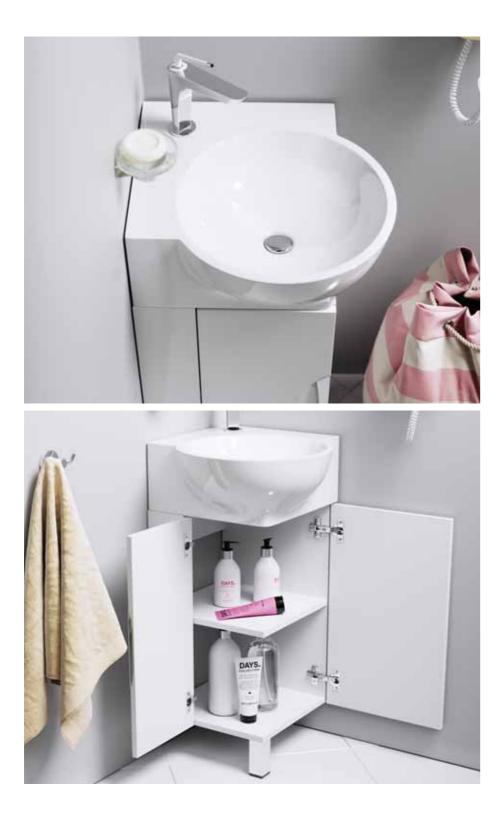

RIO

urniture allows you to effectively use the corner space  $\dashv$  in the bathroom. The model is available in 45 cm size. The floor cabinet is completed with a ceramic washbasin. The doors are equipped with furniture hinges with an integrated door closer that ensure smooth closing. The facades of the collection are made of MDF (high density fibreboard) and covered with 5 layers of white matte enamel.

## 130

Vanity unit 45 cm

Rio.01.04

Floor-standing vanity unit with two doors in white high gloss color

W: 46 H: 85 D: 46

Corner mirror cabinet with door, universal (left/right) W: 34 H: 64 D: 34