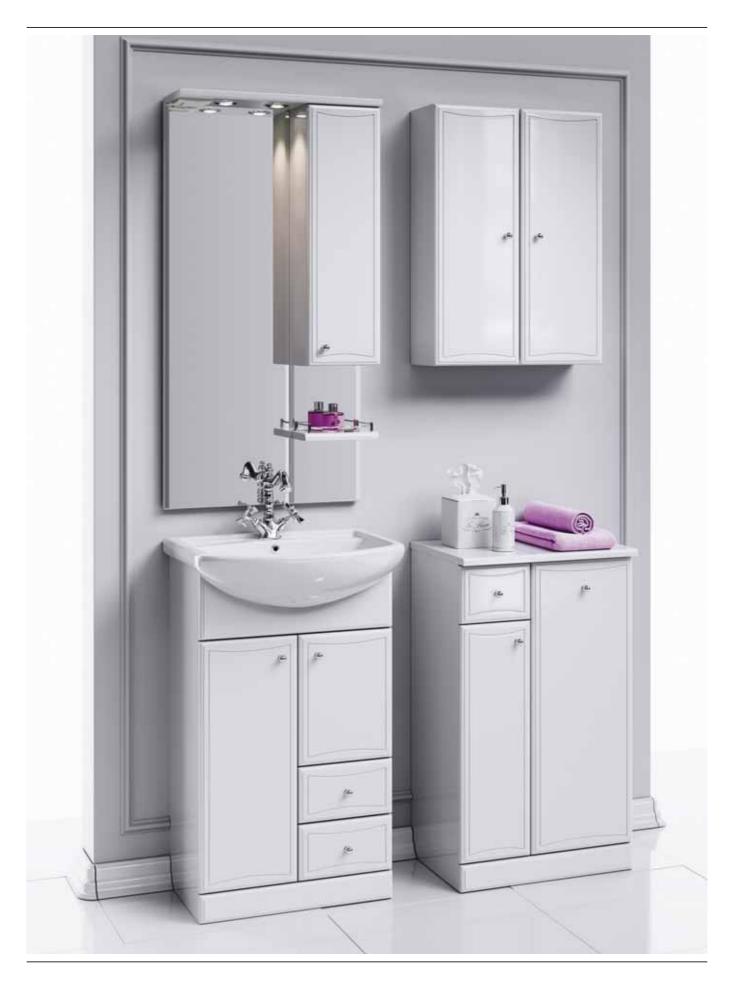

# BARCELONA

he collection in the classic style is presented by floor units in five sizes: 55, 65, 75, 85 and 105 cm in width. ■ The series is equipped with a large number of additional elements that allow the most efficient use of space in the bathroom of any size. The bathroomsets are completed with ceramic washbasins produced by the Russian Kirovit factory. The facades of the collection are made of MDF (high density fibreboard) and covered with 5 layers of white matte enamel. The sides are also painted with laminated chipboard (high density particle board). The mirrors are equipped with LED lighting, a switch and a socket. All doors are equipped with furniture hinges with an integrated door closer that ensures smooth closing.

> Number of articles 18

Color variations

Technical information 124

AQWELLA

41 COLLECTION · BARCELONA