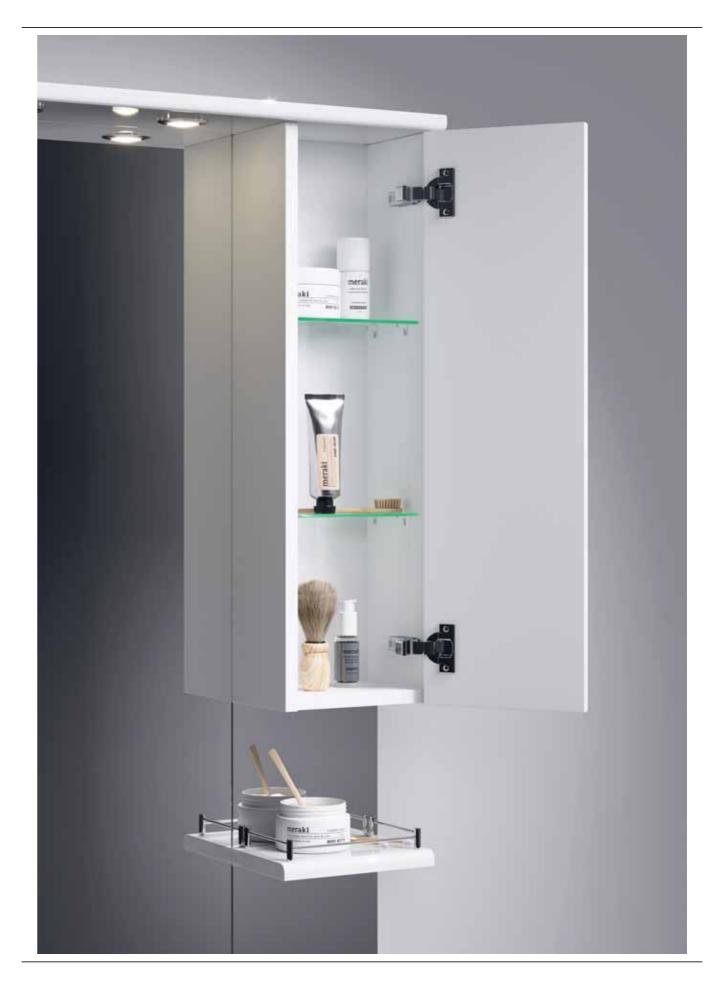

W: 50 H: 85 D: 35

Mirror 55 cm

Ba.02.55

Mirror with shelf, storage unit, LED light, switch and socket

W: 55 H: 108 D: 18

Mirror 60 cm

Ba.02.06

Mirror with shelf, storage unit, LED light, switch and socket

W: 60 H: 108 D: 18

Mirror 70 cm

Ba.02.07

Mirror with shelf, storage unit, LED light, switch and socket

W: 70 H: 108 D: 18

Mirror 80 cm

Ba.02.08

Mirror with shelf, storage unit, LED light, switch and socket

W: 80 H: 108 D: 18

Mirror 100 cm

Ba.02.10

Mirror with shelf, storage unit, LED light, switch and socket

W: 100 H: 108 D: 18