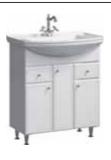

#### COLLECTION · BARCELONA

Vanity unit 55 cm

Ba.01.05/2

Floor-standing vanity unit with two drawers and two doors in white high gloss color.

W: 56 H: 89 D: 45

Vanity unit 65 cm

BA0106K

Floor-standing vanity unit with two drawers, two doors and laundry basket in white high gloss color.