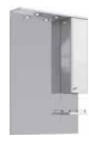

W: 60 H: 108 D: 18

Mirror 70 cm

Ba.02.07

Mirror with shelf, storage unit, LED light, switch and socket

W: 70 H: 108 D: 18

Mirror 80 cm

Ba.02.08

Mirror with shelf, storage unit, LED light, switch and socket

W: 80 H: 108 D: 18

Mirror 100 cm

Ba.02.10

Mirror with shelf, storage unit, LED light, switch and socket

W: 100 H: 108 D: 18