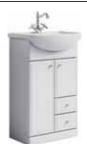

#### COLLECTION · BARCELONA

Vanity unit 55 cm

Ba.01.05/2

Floor-standing vanity unit with two drawers and two doors in white high gloss color.

W: 56 H: 89 D: 45

Vanity unit 65 cm

BA0106K

Floor-standing vanity unit with two drawers, two doors and laundry basket in white high gloss color.