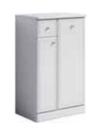

#### Floor storage unit 50 cm

Ba.05.04

Floor-standing storage unit with two doors, white color

W: 50 H: 193 D: 33

#### Floor storage unit 50 cm

Ba.05.05

Floor-standing storage unit with two doors, two drawers and laundry basket, white color

W: 50 H: 193 D: 33