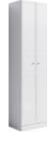

#### Hanging storage unit 30 cm

Ba.05.13

Floor-standing storage unit with two doors and two drawers, universal left/right side, white color

W: 30 H: 193 D: 33