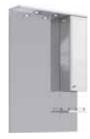

W: 50 H: 85 D: 35

Mirror 55 cm

Ba.02.55

Mirror with shelf, storage unit, LED light, switch and socket

W: 55 H: 108 D: 18

Mirror 60 cm

Ba.02.06

Mirror with shelf, storage unit, LED light, switch and socket

W: 60 H: 108 D: 18

Mirror 70 cm

Ba.02.07

Mirror with shelf, storage unit, LED light, switch and socket

W: 70 H: 108 D: 18

Mirror 80 cm

Ba.02.08

Mirror with shelf, storage unit, LED light, switch and socket