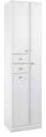

#### Floor storage unit 50 cm

Ba.05.05

Floor-standing storage unit with two doors, two drawers and laundry basket, white color

W: 50 H: 193 D: 33