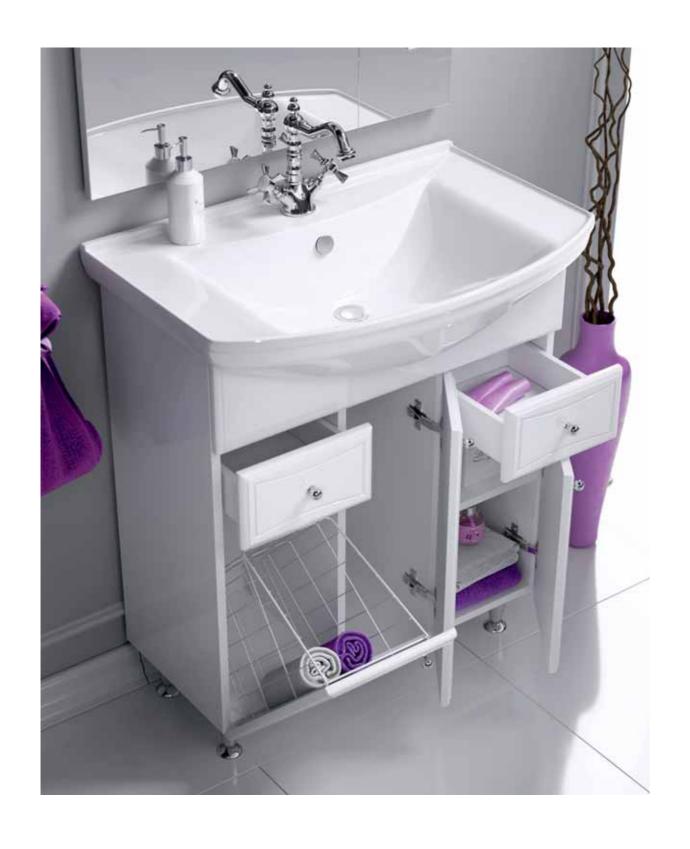

#### COLLECTION · BARCELONA

Vanity unit 55 cm

Ba.01.05/2

Floor-standing vanity unit with two drawers and two doors in white high gloss color.

W: 56 H: 89 D: 45

Vanity unit 65 cm

BA0106K

Floor-standing vanity unit with two drawers, two doors and laundry basket in white high gloss color.

W: 65 H: 88 D: 40

Vanity unit 75 cm

BA0107K

Floor-standing vanity unit with two drawers, three doors and laundry basket in white high gloss color.

W: 76 H: 88 D: 49

Vanity unit 85 cm

BA0108K

Floor-standing vanity unit with two drawers, three doors and laundry basket in white high gloss color.