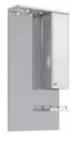

W: 50 H: 85 D: 35

Mirror 55 cm

Ba.02.55

Mirror with shelf, storage unit, LED light, switch and socket

W: 55 H: 108 D: 18

Mirror 60 cm

Ba.02.06

Mirror with shelf, storage unit, LED light, switch and socket

W: 60 H: 108 D: 18

Mirror 70 cm

Ba.02.07

Mirror with shelf, storage unit, LED light, switch and socket

W: 70 H: 108 D: 18

Mirror 80 cm

Ba.02.08

Mirror with shelf, storage unit, LED light, switch and socket