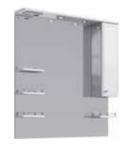

#### COLLECTION · BARCELONA

Vanity unit 55 cm

Ba.01.05/2

Floor-standing vanity unit with two drawers and two doors in white high gloss color.

W: 56 H: 89 D: 45

Vanity unit 65 cm

BA0106K

Floor-standing vanity unit with two drawers, two doors and laundry basket in white high gloss color.

W: 50 H: 85 D: 35

Mirror 55 cm

Ba.02.55

Mirror with shelf, storage unit, LED light, switch and socket

W: 55 H: 108 D: 18

Mirror 60 cm

Ba.02.06

Mirror with shelf, storage unit, LED light, switch and socket