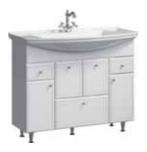

W: 65 H: 88 D: 40

Vanity unit 75 cm

BA0107K

Floor-standing vanity unit with two drawers, three doors and laundry basket in white high gloss color.

W: 76 H: 88 D: 49

Vanity unit 85 cm

BA0108K

Floor-standing vanity unit with two drawers, three doors and laundry basket in white high gloss color.

W: 87 H: 88 D: 49

Vanity unit 105 cm

BA0110K

Floor-standing vanity unit with three drawers, three doors and laundry basket in white high gloss color.

W: 106 H: 88 D: 49

Storage unit 50 cm

Ba.03.05

Floor-standing storage unit with drawer, laundry basket and door