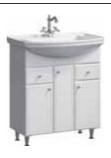

#### COLLECTION · BARCELONA

Vanity unit 55 cm

Ba.01.05/2

Floor-standing vanity unit with two drawers and two doors in white high gloss color.

W: 56 H: 89 D: 45

Vanity unit 65 cm

BA0106K

Floor-standing vanity unit with two drawers, two doors and laundry basket in white high gloss color.

W: 65 H: 88 D: 40

Vanity unit 75 cm

BA0107K

Floor-standing vanity unit with two drawers, three doors and laundry basket in white high gloss color.

W: 76 H: 88 D: 49

Vanity unit 85 cm

BA0108K

Floor-standing vanity unit with two drawers, three doors and laundry basket in white high gloss color.