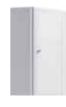

### Hanging corner storage unit 38 cm

Ba.04.36

Storage universal left/right side unit, corner, with door, white color

W: 38 H: 69 D: 38

# Hanging storage unit 50 cm

Ba.04.03

Storage unit, with two doors, white color

W: 50 H: 69 D: 17