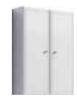

#### Floor storage unit 50 cm

Ba.05.04

Floor-standing storage unit with two doors, white color

W: 50 H: 193 D: 33

# Floor corner storage unit 45cm

Ba.05.45

Floor-standing storage unit with door, universal left/right side, white color

W: 40 H: 193 D: 40