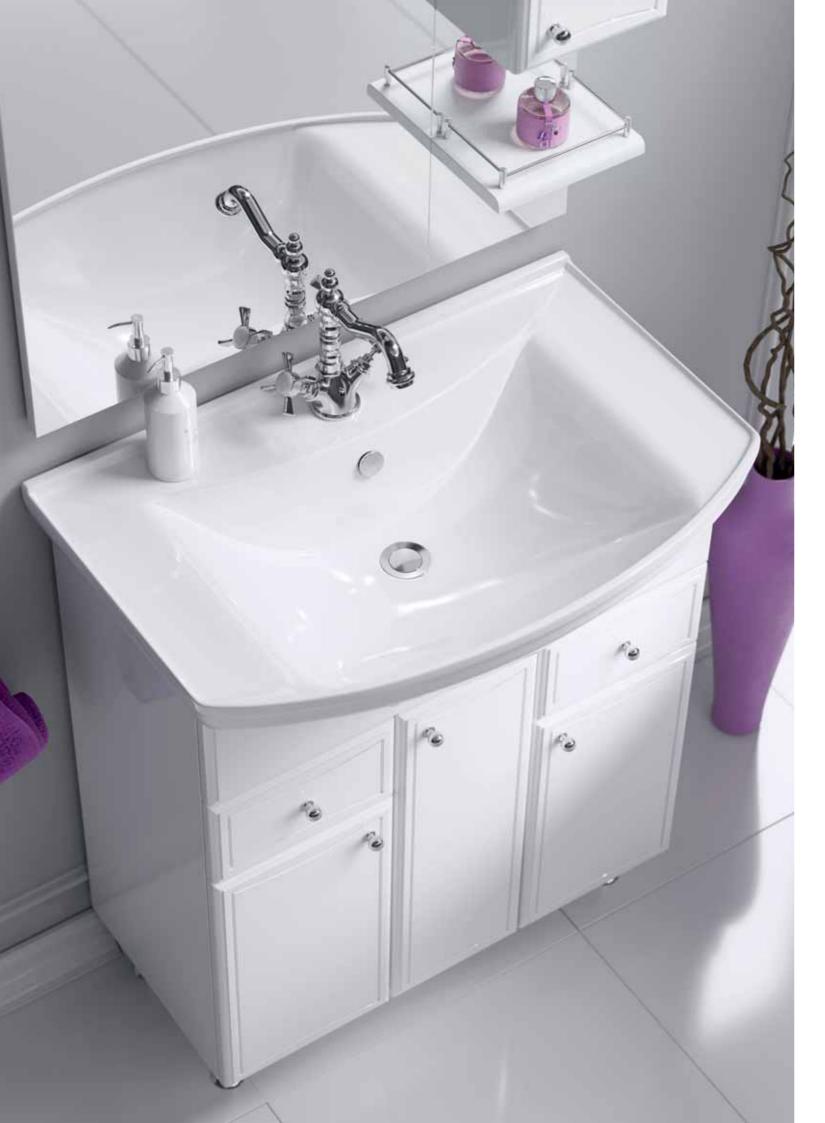

#### COLLECTION · BARCELONA

Vanity unit 55 cm

Ba.01.05/2

Floor-standing vanity unit with two drawers and two doors in white high gloss color.

W: 56 H: 89 D: 45

Vanity unit 65 cm

BA0106K

Floor-standing vanity unit with two drawers, two doors and laundry basket in white high gloss color.

W: 65 H: 88 D: 40

Vanity unit 75 cm

BA0107K

Floor-standing vanity unit with two drawers, three doors and laundry basket in white high gloss color.

W: 76 H: 88 D: 49

Vanity unit 85 cm

BA0108K

Floor-standing vanity unit with two drawers, three doors and laundry basket in white high gloss color.