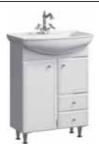

W: 65 H: 88 D: 40

Vanity unit 75 cm

BA0107K

Floor-standing vanity unit with two drawers, three doors and laundry basket in white high gloss color.

W: 76 H: 88 D: 49

Vanity unit 85 cm

BA0108K

Floor-standing vanity unit with two drawers, three doors and laundry basket in white high gloss color.