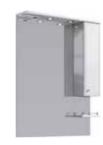

W: 60 H: 108 D: 18

Mirror 70 cm

Ba.02.07

Mirror with shelf, storage unit, LED light, switch and socket

W: 70 H: 108 D: 18

Mirror 80 cm

Ba.02.08

Mirror with shelf, storage unit, LED light, switch and socket

W: 80 H: 108 D: 18

Mirror 100 cm

Ba.02.10

Mirror with shelf, storage unit, LED light, switch and socket

W: 100 H: 108 D: 18