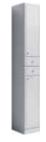

#### Hanging storage unit 30 cm

Ba.05.13

Floor-standing storage unit with two doors and two drawers, universal left/right side, white color

W: 30 H: 193 D: 33

#### Floor storage unit 50 cm

Ba.05.05

Floor-standing storage unit with two doors, two drawers and laundry basket, white color

W: 50 H: 193 D: 33