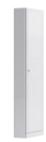

# Floor corner storage unit 45cm

Ba.05.45

Floor-standing storage unit with door, universal left/right side, white color

W: 40 H: 193 D: 40