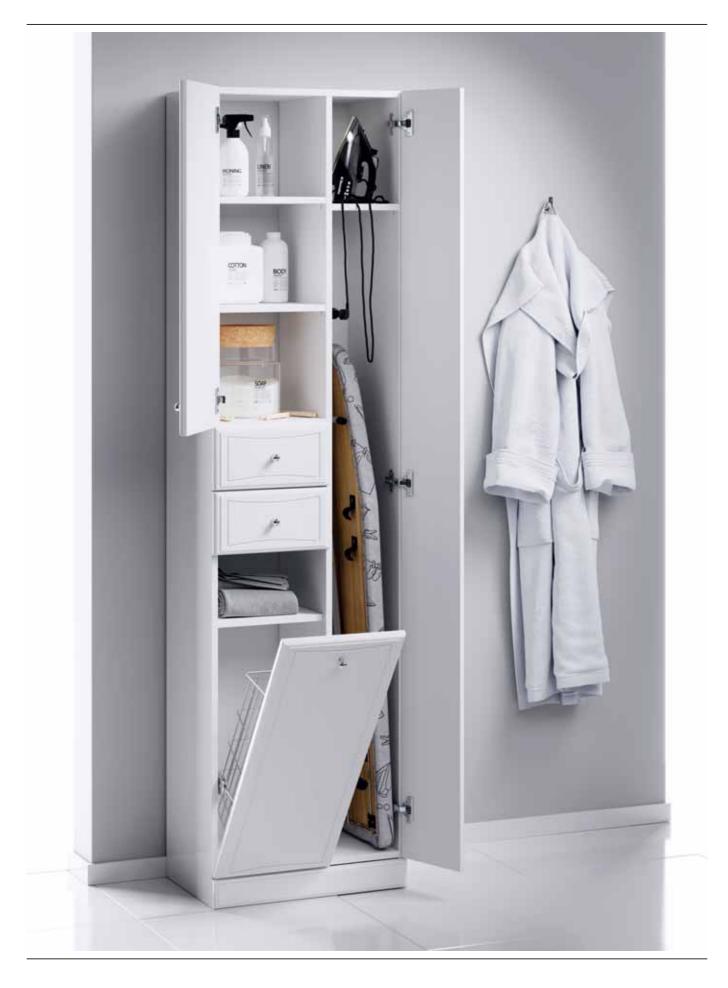

#### Floor storage unit 50 cm

Ba.05.05

Floor-standing storage unit with two doors, two drawers and laundry basket, white color

W: 50 H: 193 D: 33