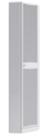

## Floor corner storage unit 45cm

Ba.05.45/L

Floor-standing storage unit with door and mirror, universal left/right side, white color

W: 40 H: 193 D: 40