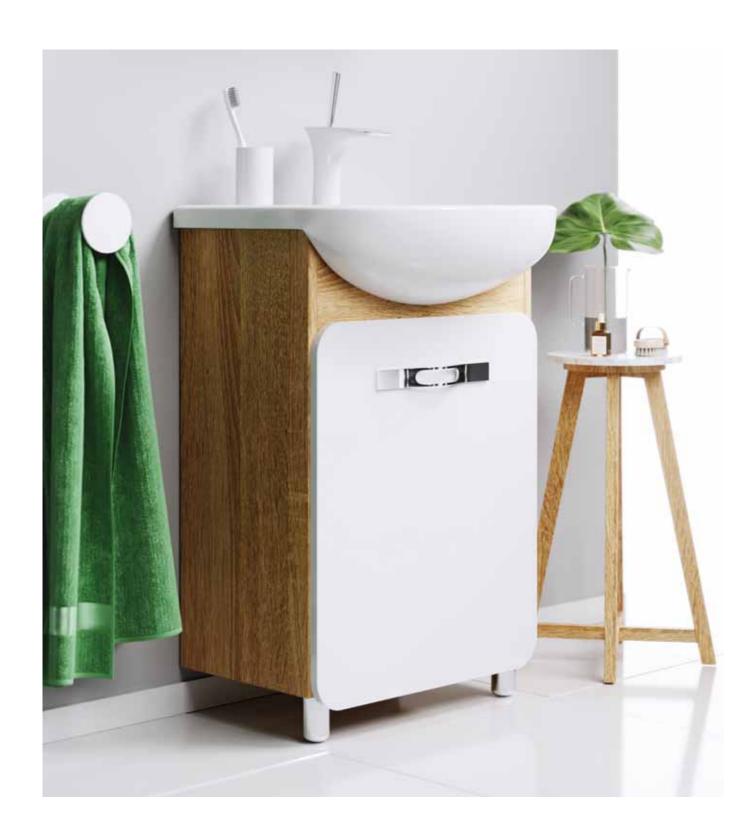

## VEGA

I urniture for compact bathrooms is represented by a floor cabinet in the size of 55 cm, which is completed with a ceramic washbasin of Russian factory Kirovit. The curbstone is completed with a mirrored cabinet with left opening. All doors are equipped with furniture hinges with an integrated doorstop that ensures smooth closing. The facades of the collection are made of MDF (high density fibreboard) and covered with 5 layers of white matte enamel. The sides are made of chipboard (high density particle board) in gray oak color.

Number of articles

Color variations

Technical information at page 131

120 collection·vega

Vanity unit 55 cm
Veg.01.05
Floor-standing vanity unit with door,
facades white matt color
W: 55 H: 85 D: 45

Mirror 50 cm
Alic.02.05