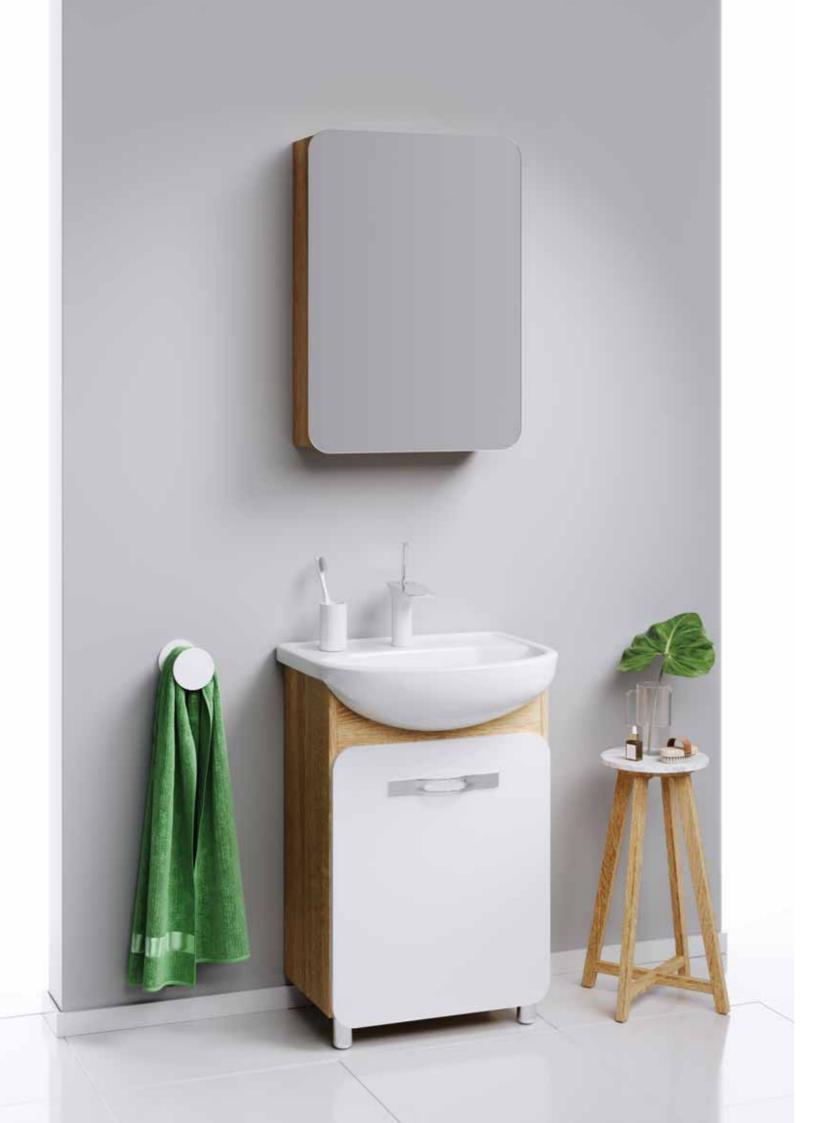

## VEGA

I urniture for compact bathrooms is represented by a floor cabinet in the size of 55 cm, which is completed with a ceramic washbasin of Russian factory Kirovit. The curbstone is completed with a mirrored cabinet with left opening. All doors are equipped with furniture hinges with an integrated doorstop that ensures smooth closing. The facades of the collection are made of MDF (high density fibreboard) and covered with 5 layers of white matte enamel. The sides are made of chipboard (high density particle board) in gray oak color.

Number of articles

Color variations

Technical information at page 131

120 collection·vega

Vanity unit 55 cm
Veg.01.05
Floor-standing vanity unit with door,
facades white matt color
W: 55 H: 85 D: 45

Mirror 50 cm
Alic.02.05

Mirror with LED light and switch
W: 50 H: 80 D: 3

Mirror cabinet 50 cm
Veg.04.05

Mirror cabinet with door
W: 50 H: 70 D: 17

AOWELLA