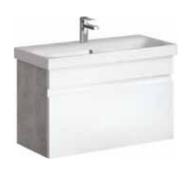

Vanity unit 80 cm SRT0108BS Hanging vanity unit with a drawer, facades white high gloss color W: 80 – H: 51 – D: 38

Vanity unit 80 cm SRT0108DB Hanging vanity unit with a drawer, facades white high gloss color W: 80 – H: 51 – D: 38