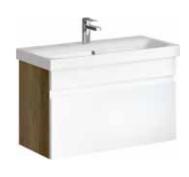

Vanity unit 80 cm SRT0108BS Hanging vanity unit with a drawer, facades white high gloss color W: 80 – H: 51 – D: 38

Vanity unit 80 cm SRT0108DB Hanging vanity unit with a drawer, facades white high gloss color W: 80 – H: 51 – D: 38