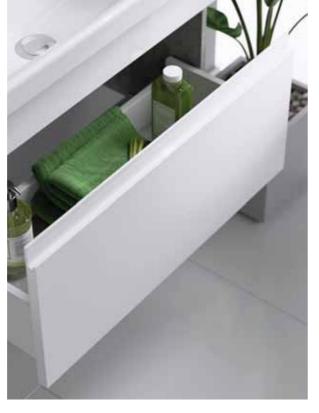

## SMART

he Smart series of bathroom furniture is represented by cabinets of 50, 60 and 80 cm. The size of the furniture allows it to be used even in small bathrooms. Hanging bathroomsets with spacious drawer guides made by the Austrian company Blum.It has a soft closing system (for which the producer gives a lifetime warranty). All items in the collection are equipped with Italian Camar awnings, which can withstand loads of up to 200 kg. The body of the furniture is made of laminated chipboard (high density particle board) in two colors: Baltic oak and light concrete. The facades of the collection are made of MDF (high density fibreboard) and covered with 5 layers of white matte enamel. The integrated handles are made by milling the facade, and the material thickness of 22 mm provides a more comfortable grip when opening compared to analogues. The color of the bottom of the boxes matches the color of the sides. The collection is completed with ceramic washbasins of the Moduo Slim series of the Polish producer Cersanit. You can complete your bathroom furnishings with RM (round) or SM (illuminated) mirrors, or MC (mirror) cabinets to have more storage space.