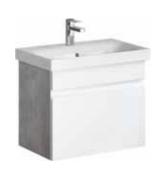

Vanity unit 60 cm SRT0106BS Hanging vanity unit with a drawer, facades white high gloss color W: 60 - H: 51 - D: 38

Vanity unit 60 cm SRT0106DB Hanging vanity unit with a drawer, facades white high gloss color W: 60 – H: 51 – D: 38