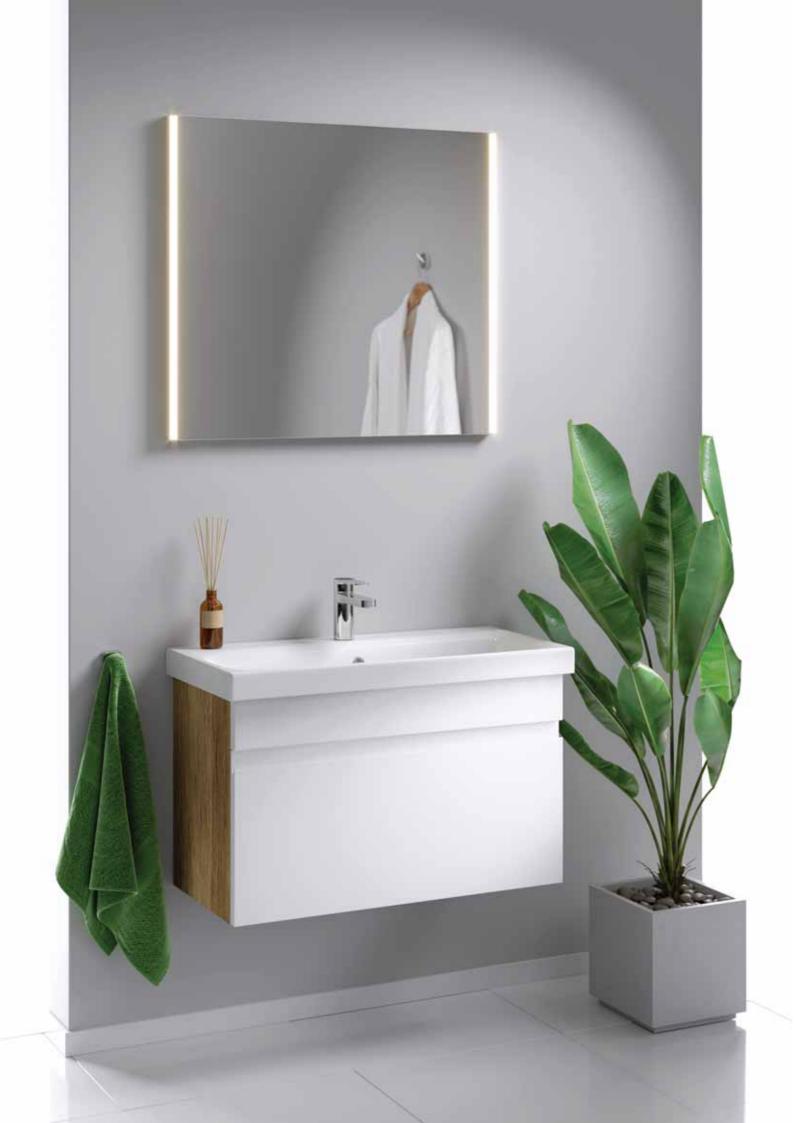

## SMART

he Smart series of bathroom furniture is represented by cabinets of 50, 60 and 80 cm. The size of the furniture allows it to be used even in small bathrooms. Hanging bathroomsets with spacious drawer guides made by the Austrian company Blum.It has a soft closing system (for which the producer gives a lifetime warranty). All items in the collection are equipped with Italian Camar awnings, which can withstand loads of up to 200 kg. The body of the furniture is made of laminated chipboard (high density particle board) in two colors: Baltic oak and light concrete. The facades of the collection are made of MDF (high density fibreboard) and covered with 5 layers of white matte enamel. The integrated handles are made by milling the facade, and the material thickness of 22 mm provides a more comfortable grip when opening compared to analogues. The color of the bottom of the boxes matches the color of the sides. The collection is completed with ceramic washbasins of the Moduo Slim series of the Polish producer Cersanit. You can complete your bathroom furnishings with RM (round) or SM (illuminated) mirrors, or MC (mirror) cabinets to have more storage space.

Vanity unit 60 cm SRT0106BS Hanging vanity unit with a drawer, facades white high gloss color W: 60 - H: 51 - D: 38

Vanity unit 60 cm SRT0106DB Hanging vanity unit with a drawer, facades white high gloss color W: 60 – H: 51 – D: 38