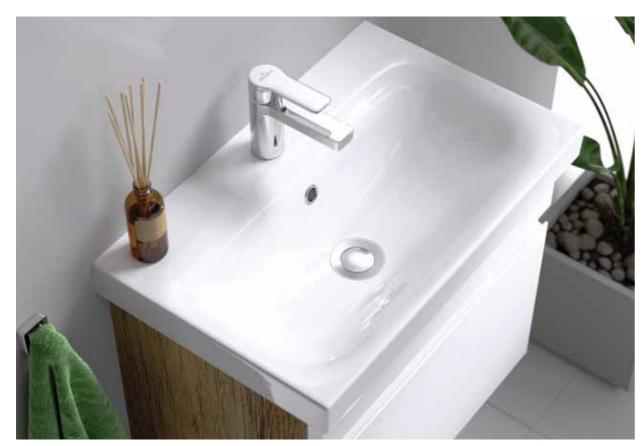

## SMART

he Smart series of bathroom furniture is represented by cabinets of 50, 60 and 80 cm. The size of the furniture allows it to be used even in small bathrooms. Hanging bathroomsets with spacious drawer guides made by the Austrian company Blum.It has a soft closing system (for which the producer gives a lifetime warranty). All items in the collection are equipped with Italian Camar awnings, which can withstand loads of up to 200 kg. The body of the furniture is made of laminated chipboard (high density particle board) in two colors: Baltic oak and light concrete. The facades of the collection are made of MDF (high density fibreboard) and covered with 5 layers of white matte enamel. The integrated handles are made by milling the facade, and the material thickness of 22 mm provides a more comfortable grip when opening compared to analogues. The color of the bottom of the boxes matches the color of the sides. The collection is completed with ceramic washbasins of the Moduo Slim series of the Polish producer Cersanit. You can complete your bathroom furnishings with RM (round) or SM (illuminated) mirrors, or MC (mirror) cabinets to have more storage space.