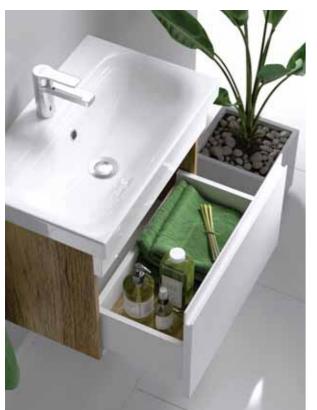

## SMART

he Smart series of bathroom furniture is represented by cabinets of 50, 60 and 80 cm. The size of the furniture allows it to be used even in small bathrooms. Hanging bathroomsets with spacious drawer guides made by the Austrian company Blum.It has a soft closing system (for which the producer gives a lifetime warranty). All items in the collection are equipped with Italian Camar awnings, which can withstand loads of up to 200 kg. The body of the furniture is made of laminated chipboard (high density particle board) in two colors: Baltic oak and light concrete. The facades of the collection are made of MDF (high density fibreboard) and covered with 5 layers of white matte enamel. The integrated handles are made by milling the facade, and the material thickness of 22 mm provides a more comfortable grip when opening compared to analogues. The color of the bottom of the boxes matches the color of the sides. The collection is completed with ceramic washbasins of the Moduo Slim series of the Polish producer Cersanit. You can complete your bathroom furnishings with RM (round) or SM (illuminated) mirrors, or MC (mirror) cabinets to have more storage space.