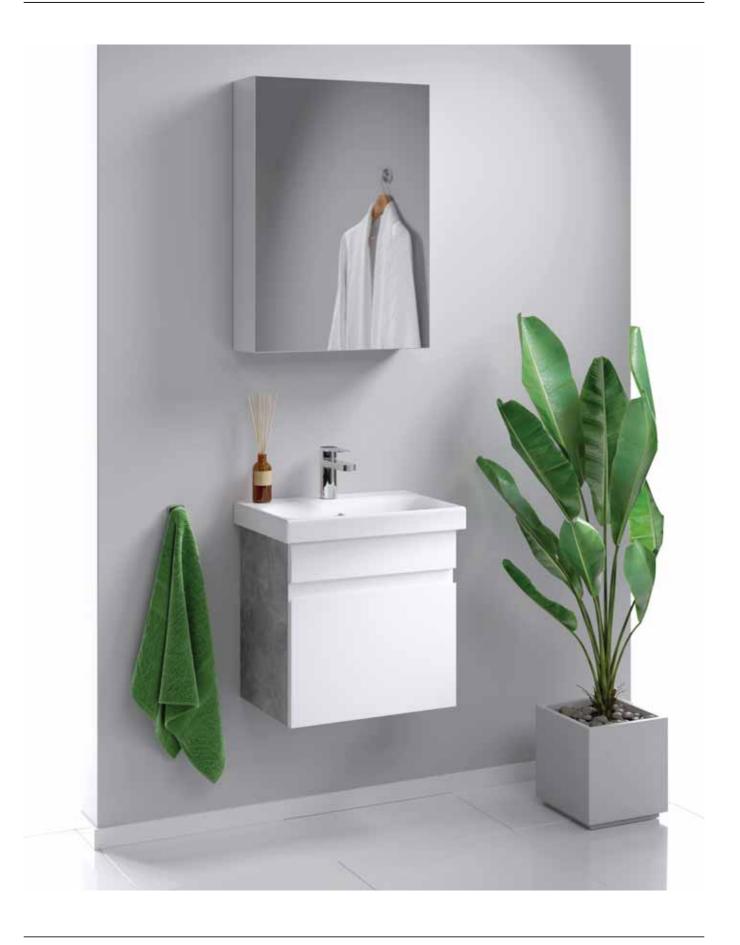

## SMART

he Smart series of bathroom furniture is represented by cabinets of 50, 60 and 80 cm. The size of the furniture allows it to be used even in small bathrooms. Hanging bathroomsets with spacious drawer guides made by the Austrian company Blum.It has a soft closing system (for which the producer gives a lifetime warranty). All items in the collection are equipped with Italian Camar awnings, which can withstand loads of up to 200 kg. The body of the furniture is made of laminated chipboard (high density particle board) in two colors: Baltic oak and light concrete. The facades of the collection are made of MDF (high density fibreboard) and covered with 5 layers of white matte enamel. The integrated handles are made by milling the facade, and the material thickness of 22 mm provides a more comfortable grip when opening compared to analogues. The color of the bottom of the boxes matches the color of the sides. The collection is completed with ceramic washbasins of the Moduo Slim series of the Polish producer Cersanit. You can complete your bathroom furnishings with RM (round) or SM (illuminated) mirrors, or MC (mirror) cabinets to have more storage space.

Number of articles 12

Color variations 2

Technical information at page 131

Vanity unit 50 cm SRT0105BS Hanging vanity unit with a drawer, facades white high gloss color W: 50 – H: 51 – D: 35

Vanity unit 50 cm SRT0105DB Hanging vanity unit with a drawer, facades white high gloss color W: 50 – H: 51 – D: 35