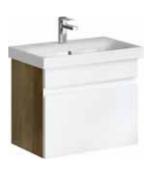

Vanity unit 60 cm SRT0106BS Hanging vanity unit with a drawer, facades white high gloss color W: 60 - H: 51 - D: 38

Vanity unit 60 cm SRT0106DB Hanging vanity unit with a drawer, facades white high gloss color W: 60 – H: 51 – D: 38