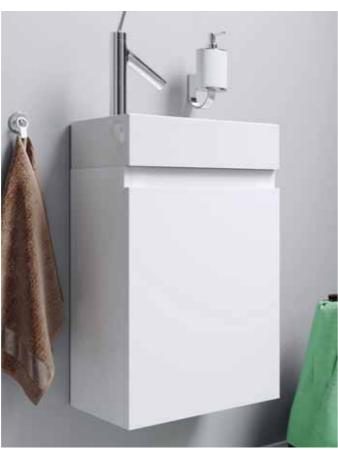

## LEON-MP

he collection is a perfect solution for compact guest bathrooms. The furniture is available in two colors: sonoma oak and white. The second coating is white glossy enamel. There is a mirror with an LED lamp and switch. The cabinet is completed with a universal left-right washbasin made of molded marble Unam 220. Facades and pedestal bodies are made of European-made laminated chipboard (high density particle board). The edge on all elements is applied using a laser, which significantly increases the moisture resistance of the furniture. The model is produced in the size of 40 cm in a suspended version and is equipped with a hinged door on furniture hinges with doorstop, which opens to the right.

## Vanity unit 40 cm

Ln-MP.01.04(W/DS)

Hanging vanity unit with door in white gloss / oak sonoma color, door open on the right

W: 40 H: 60 D: 22

## Available colors

W – white

DS – oak sonoma