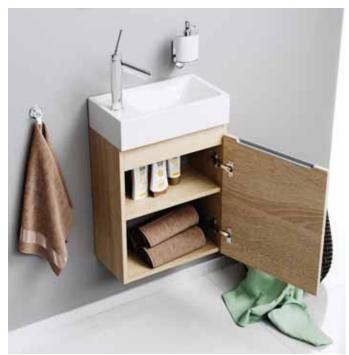

## LEON-MP

he collection is a perfect solution for compact guest bathrooms. The furniture is available in two colors: sonoma oak and white. The second coating is white glossy enamel. There is a mirror with an LED lamp and switch. The cabinet is completed with a universal left-right washbasin made of molded marble Unam 220. Facades and pedestal bodies are made of European-made laminated chipboard (high density particle board). The edge on all elements is applied using a laser, which significantly increases the moisture resistance of the furniture. The model is produced in the size of 40 cm in a suspended version and is equipped with a hinged door on furniture hinges with doorstop, which opens to the right.

## Vanity unit 40 cm

Ln-MP.01.04(W/DS)

Hanging vanity unit with door in white gloss / oak sonoma color, door open on the right

W: 40 H: 60 D: 22