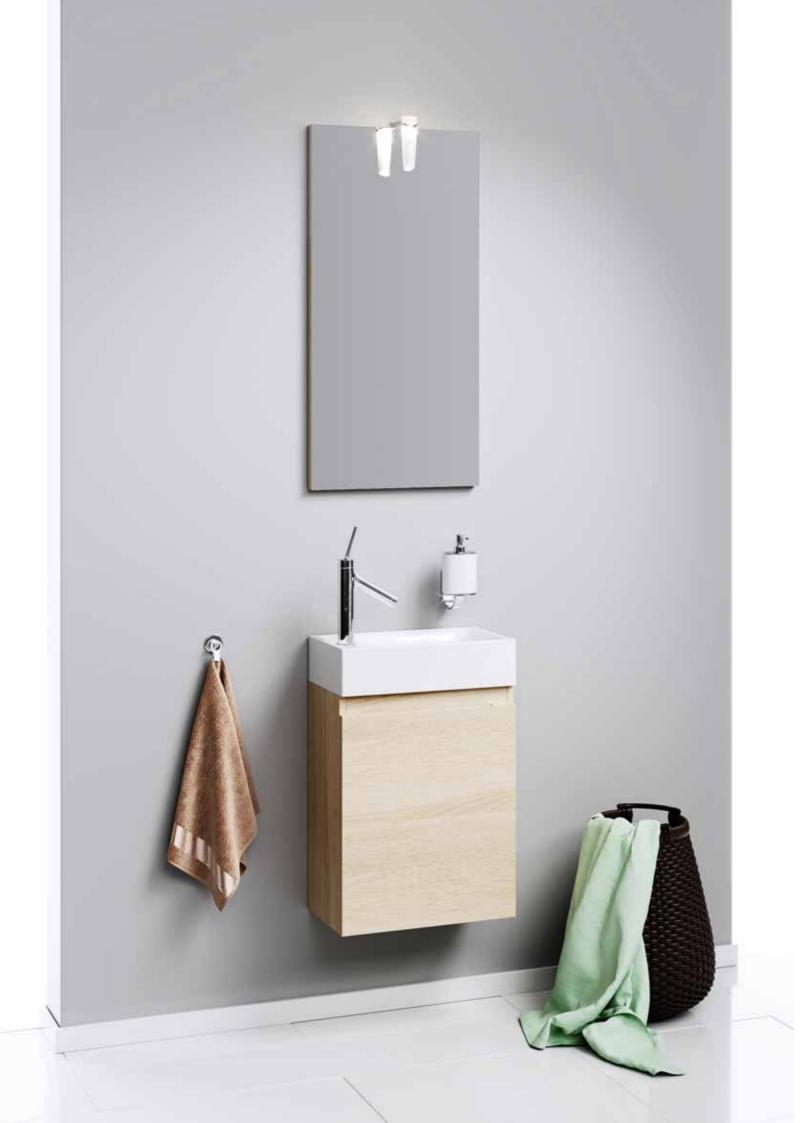

## LEON-MP

he collection is a perfect solution for compact guest bathrooms. The furniture is available in two colors: sonoma oak and white. The second coating is white glossy enamel. There is a mirror with an LED lamp and switch. The cabinet is completed with a universal left-right washbasin made of molded marble Unam 220. Facades and pedestal bodies are made of European-made laminated chipboard (high density particle board). The edge on all elements is applied using a laser, which significantly increases the moisture resistance of the furniture. The model is produced in the size of 40 cm in a suspended version and is equipped with a hinged door on furniture hinges with doorstop, which opens to the right.

## Vanity unit 40 cm

Ln-MP.01.04(W/DS)

Hanging vanity unit with door in white gloss / oak sonoma color, door open on the right

W: 40 H: 60 D: 22

## Available colors

W – white

DS – oak sonoma