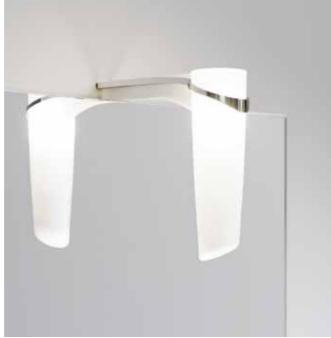

## LEON-MP

he collection is a perfect solution for compact guest bathrooms. The furniture is available in two colors: sonoma oak and white. The second coating is white glossy enamel. There is a mirror with an LED lamp and switch. The cabinet is completed with a universal left-right washbasin made of molded marble Unam 220. Facades and pedestal bodies are made of European-made laminated chipboard (high density particle board). The edge on all elements is applied using a laser, which significantly increases the moisture resistance of the furniture. The model is produced in the size of 40 cm in a suspended version and is equipped with a hinged door on furniture hinges with doorstop, which opens to the right.

Number of articles

Color variations 4

Technical information at page 130

Mirror 40 cm

Ln-MP.02.04/W
Mirror with LED light and switch
W: 40 H: 80 D: 2