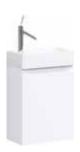

## LEON-MP

he collection is a perfect solution for compact guest bathrooms. The furniture is available in two colors: sonoma oak and white. The second coating is white glossy enamel. There is a mirror with an LED lamp and switch. The cabinet is completed with a universal left-right washbasin made of molded marble Unam 220. Facades and pedestal bodies are made of European-made laminated chipboard (high density particle board). The edge on all elements is applied using a laser, which significantly increases the moisture resistance of the furniture. The model is produced in the size of 40 cm in a suspended version and is equipped with a hinged door on furniture hinges with doorstop, which opens to the right.

## Vanity unit 40 cm

Ln-MP.01.04(W/DS)

Hanging vanity unit with door in white gloss / oak sonoma color, door open on the right

W: 40 H: 60 D: 22