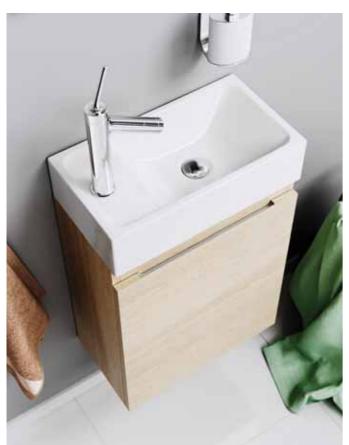

## LEON-MP

he collection is a perfect solution for compact guest bathrooms. The furniture is available in two colors: sonoma oak and white. The second coating is white glossy enamel. There is a mirror with an LED lamp and switch. The cabinet is completed with a universal left-right washbasin made of molded marble Unam 220. Facades and pedestal bodies are made of European-made laminated chipboard (high density particle board). The edge on all elements is applied using a laser, which significantly increases the moisture resistance of the furniture. The model is produced in the size of 40 cm in a suspended version and is equipped with a hinged door on furniture hinges with doorstop, which opens to the right.

## Vanity unit 40 cm

Ln-MP.01.04(W/DS)

Hanging vanity unit with door in white gloss / oak sonoma color, door open on the right

W: 40 H: 60 D: 22