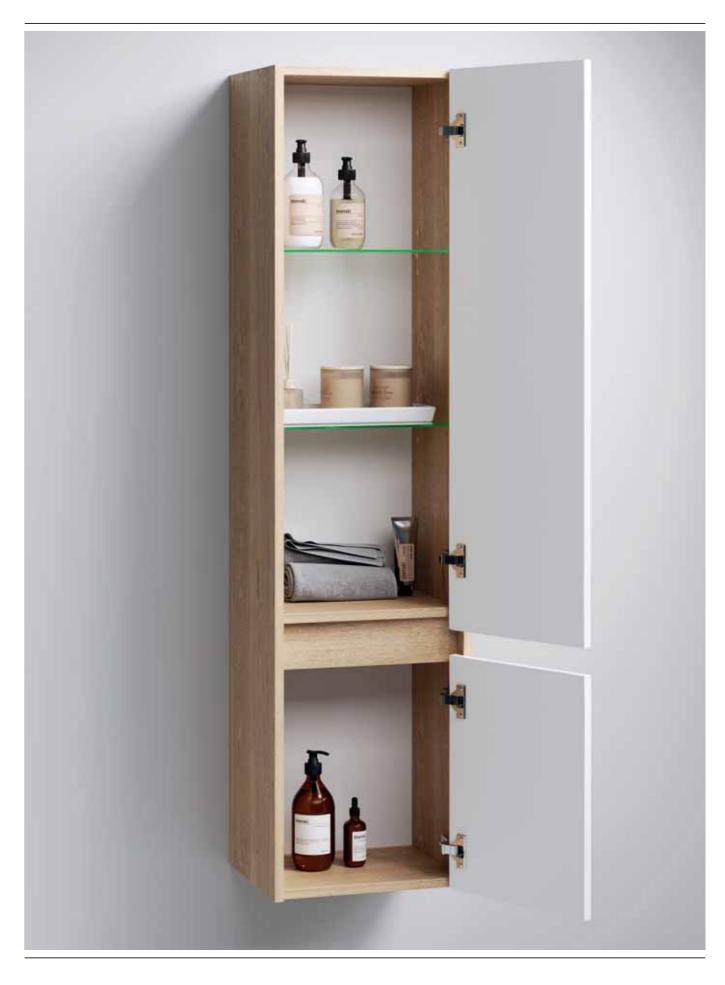

47 

 $\bigcirc$ 

he laconic and modern City collection fits most bathroom interiors. The cabinet is made of laminated chipboard ┸ (high density particle board) with a wood structure in two colors: Baltic oak and Canadian oak. Laminated chipboard covered with glossy enamel is applied on pedestals and pencil cases. The universal left / right mirror cabinet has two open shelves. The bathroomsets in sizes 50 and 60 cm are equipped with washbasins of the Czech concern Dreja and the Polish production of Cersanit. Drawers of pedestals are equipped with hidden guides of the Austrian company Blum with a soft closing system (for which the producer gives a lifetime warranty). It is possible to add a hanging universal left / right pencil case 35 cm wide in the bathroom interior.