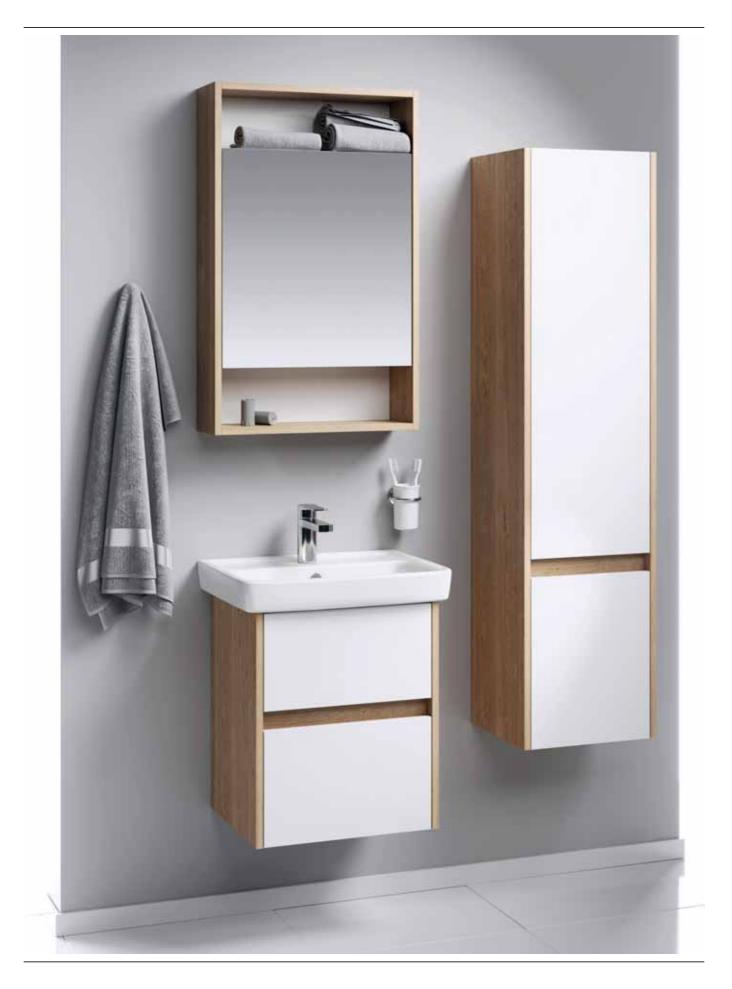

47 

 $\bigcirc$ 

he laconic and modern City collection fits most bathroom interiors. The cabinet is made of laminated chipboard ┸ (high density particle board) with a wood structure in two colors: Baltic oak and Canadian oak. Laminated chipboard covered with glossy enamel is applied on pedestals and pencil cases. The universal left / right mirror cabinet has two open shelves. The bathroomsets in sizes 50 and 60 cm are equipped with washbasins of the Czech concern Dreja and the Polish production of Cersanit. Drawers of pedestals are equipped with hidden guides of the Austrian company Blum with a soft closing system (for which the producer gives a lifetime warranty). It is possible to add a hanging universal left / right pencil case 35 cm wide in the bathroom interior.