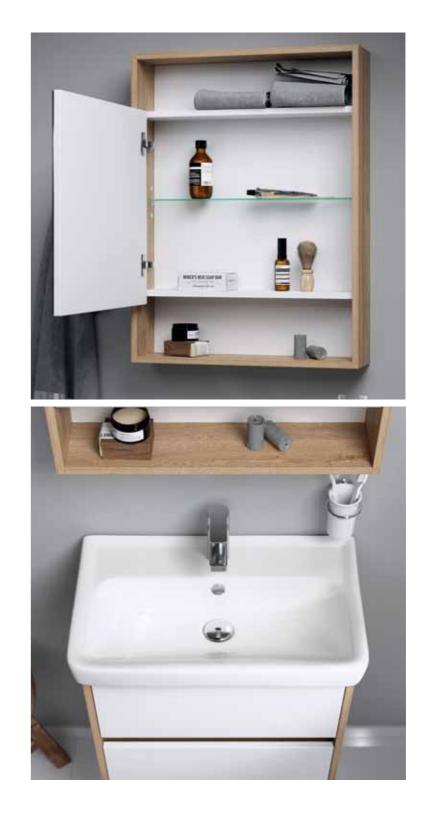

47 

 $\bigcirc$ 

he laconic and modern City collection fits most bathroom interiors. The cabinet is made of laminated chipboard ┸ (high density particle board) with a wood structure in two colors: Baltic oak and Canadian oak. Laminated chipboard covered with glossy enamel is applied on pedestals and pencil cases. The universal left / right mirror cabinet has two open shelves. The bathroomsets in sizes 50 and 60 cm are equipped with washbasins of the Czech concern Dreja and the Polish production of Cersanit. Drawers of pedestals are equipped with hidden guides of the Austrian company Blum with a soft closing system (for which the producer gives a lifetime warranty). It is possible to add a hanging universal left / right pencil case 35 cm wide in the bathroom interior.