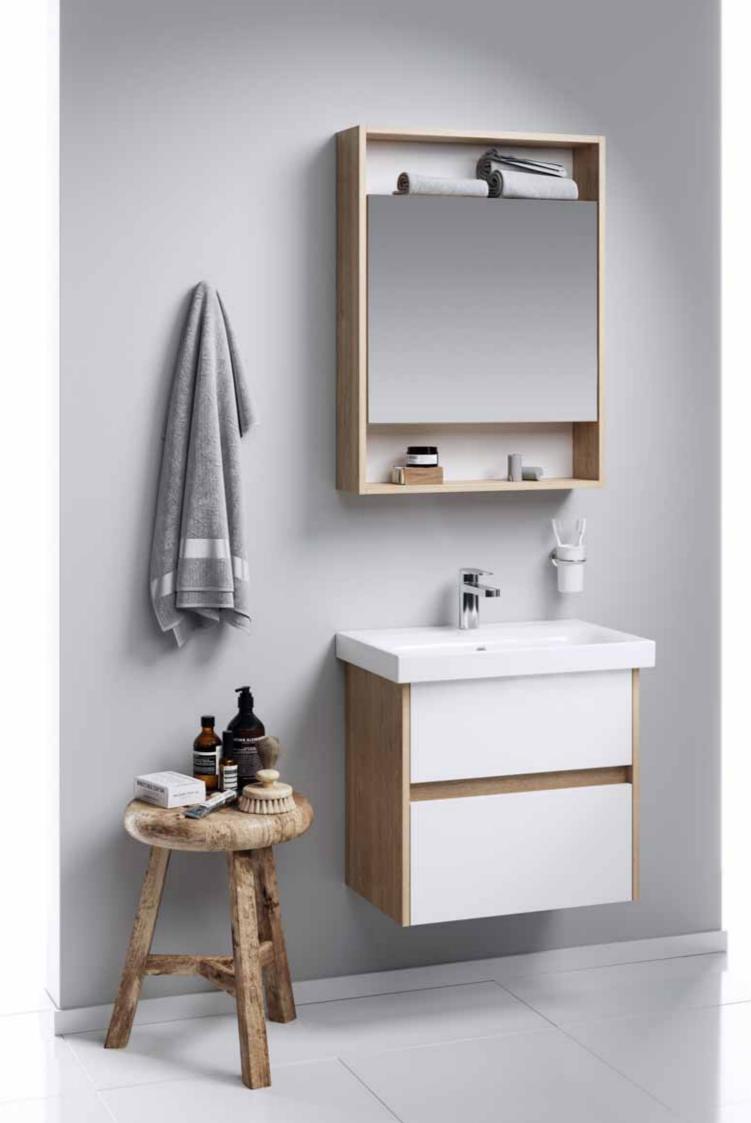

47 

 $\bigcirc$ 

he laconic and modern City collection fits most bathroom interiors. The cabinet is made of laminated chipboard ┸ (high density particle board) with a wood structure in two colors: Baltic oak and Canadian oak. Laminated chipboard covered with glossy enamel is applied on pedestals and pencil cases. The universal left / right mirror cabinet has two open shelves. The bathroomsets in sizes 50 and 60 cm are equipped with washbasins of the Czech concern Dreja and the Polish production of Cersanit. Drawers of pedestals are equipped with hidden guides of the Austrian company Blum with a soft closing system (for which the producer gives a lifetime warranty). It is possible to add a hanging universal left / right pencil case 35 cm wide in the bathroom interior.