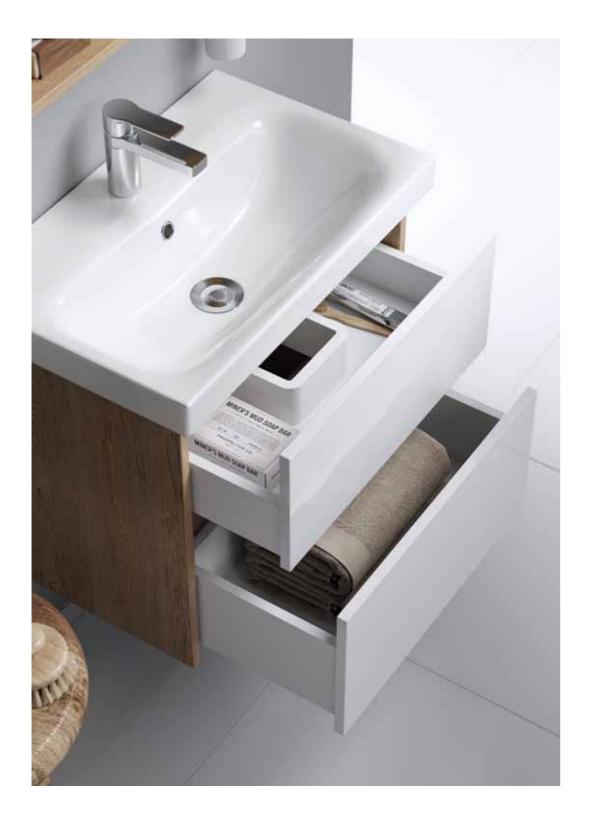

47 

 $\bigcirc$ 

he laconic and modern City collection fits most bathroom interiors. The cabinet is made of laminated chipboard ┸ (high density particle board) with a wood structure in two colors: Baltic oak and Canadian oak. Laminated chipboard covered with glossy enamel is applied on pedestals and pencil cases. The universal left / right mirror cabinet has two open shelves. The bathroomsets in sizes 50 and 60 cm are equipped with washbasins of the Czech concern Dreja and the Polish production of Cersanit. Drawers of pedestals are equipped with hidden guides of the Austrian company Blum with a soft closing system (for which the producer gives a lifetime warranty). It is possible to add a hanging universal left / right pencil case 35 cm wide in the bathroom interior.