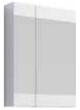

#### Mirror cabinet 60 cm

Br.04.06/W Mirror cabinet

with two doors W: 60 H: 80 D: 16

## Mirror cabinet 70 cm

Br.04.07/W

Mirror cabinet with two doors

W: 70 H: 80 D: 16