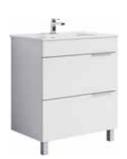

# Vanity unit 60 cm

Br.01.06/2/W

Floor-standing vanity unit with two drawers in white high gloss color W: 61 H: 86 D: 47

# Vanity unit 75 cm Br.01.07/2/W

Floor-standing vanity unit with two drawers in white high gloss color W: 75 H: 86 D: 47