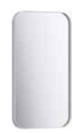

#### Mirror 50cm, white

RM0205W

Mirror in metal frame 50x90 cm, white color W: 50 H: 90 D: 4