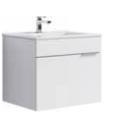

# Vanity unit 60 cm

Br.01.06/1/W

Hanging vanity unit with a drawer, white high gloss color W: 61 H: 51 D: 47

### Vanity unit 75 cm

Br.01.07/1/W

Hanging vanity unit with a drawer, white high gloss color W: 75 H: 51 D: 47