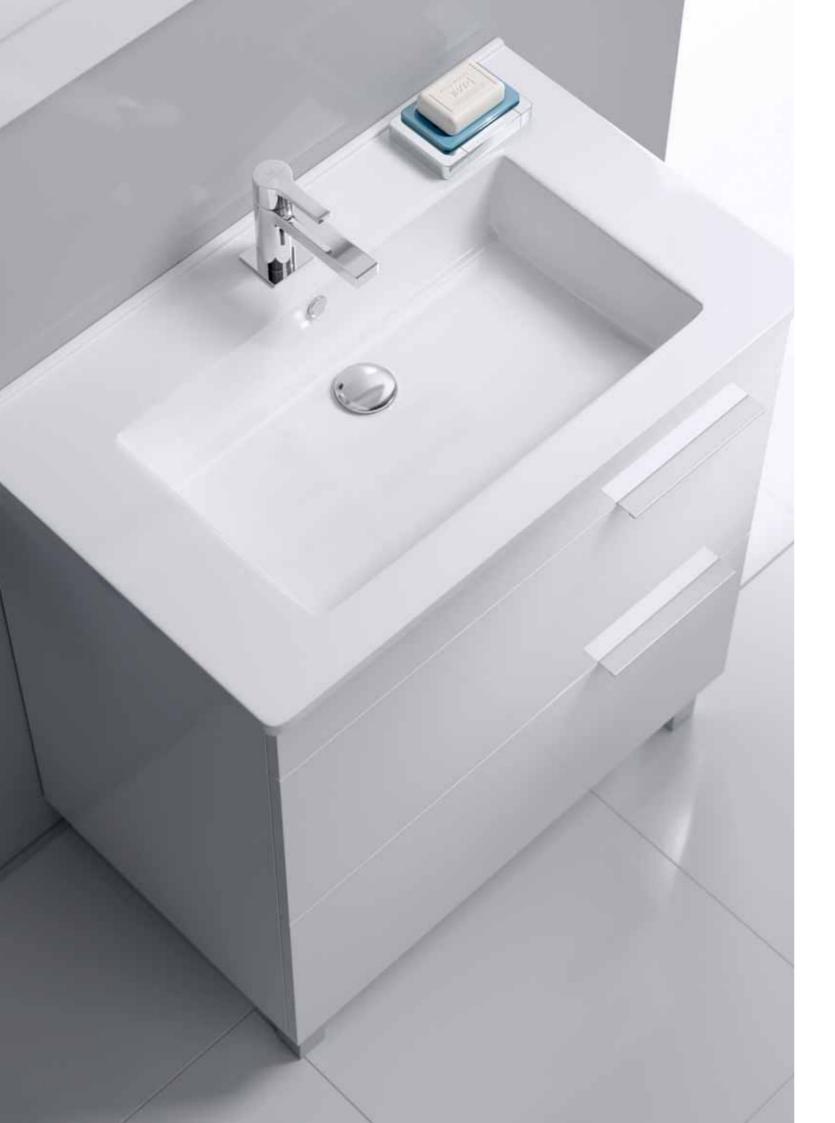

# Vanity unit 60 cm

Br.01.06/2/W

Floor-standing vanity unit with two drawers in white high gloss color W: 61 H: 86 D: 47

# Vanity unit 75 cm Br.01.07/2/W

Floor-standing vanity unit with two drawers in white high gloss color W: 75 H: 86 D: 47