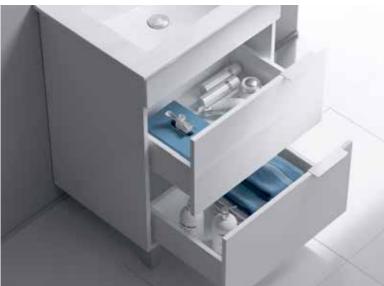

# BRIG

The collection is represented by both floor and hanging pedestals in two sizes: 60 and 75 cm in width. The bathroomsets are equipped with ceramic washbasins produced by the Russian factories Kirovit and Sanita Luxe. The series is equipped with a large number of additional elements that allow the most efficient use of space in the bathroom of any size. The facades and the body are made of laminated chipboard (high density particle board). Capacious drawers of pedestals are equipped with full extension guides with soft closing systems. The collection is completed with both mirrors and mirror cabinets. All doors are equipped with furniture hinges with an integrated doorstop that ensures smooth closing.

# Vanity unit 60 cm

Br.01.06/2/W

Floor-standing vanity unit with two drawers in white high gloss color W: 61 H: 86 D: 47

# Vanity unit 75 cm Br.01.07/2/W

Floor-standing vanity unit with two drawers in white high gloss color W: 75 H: 86 D: 47