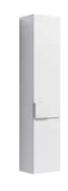

# Hanging storage unit 30 cm

Br.05.03/W

Hanging storage unit with door, universal left/right side, white color

W: 30 H: 150 D: 24