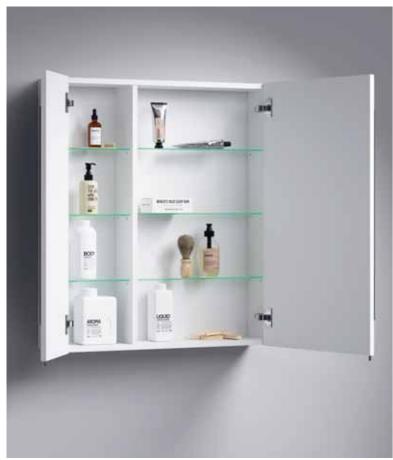

#### Mirror cabinet 60 cm

Br.04.06/W Mirror cabinet

with two doors W: 60 H: 80 D: 16

## Mirror cabinet 70 cm

Br.04.07/W

Mirror cabinet with two doors

W: 70 H: 80 D: 16