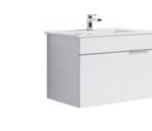

# Vanity unit 60 cm

Br.01.06/1/W

Hanging vanity unit with a drawer, white high gloss color W: 61 H: 51 D: 47