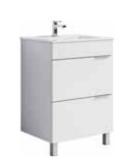

# Vanity unit 60 cm

Br.01.06/2/W

Floor-standing vanity unit with two drawers in white high gloss color W: 61 H: 86 D: 47

# Vanity unit 75 cm Br.01.07/2/W

Floor-standing vanity unit with two drawers in white high gloss color W: 75 H: 86 D: 47