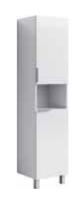

# Floor storage unit 40 cm

Br.05.04/W

Floor-standing storage unit with two doors, universal left/right side, white color

W: 40 H: 185 D: 30