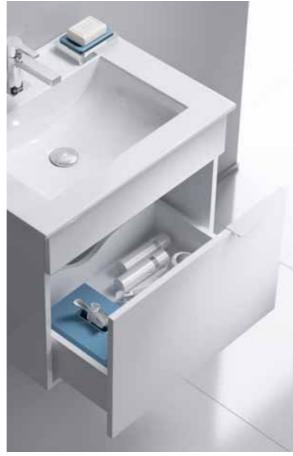

# Vanity unit 60 cm

Br.01.06/2/W

Floor-standing vanity unit with two drawers in white high gloss color W: 61 H: 86 D: 47

# Vanity unit 75 cm Br.01.07/2/W

Floor-standing vanity unit with two drawers in white high gloss color W: 75 H: 86 D: 47