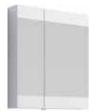

## Mirror cabinet 70 cm

Br.04.07/W

Mirror cabinet with two doors

W: 70 H: 80 D: 16