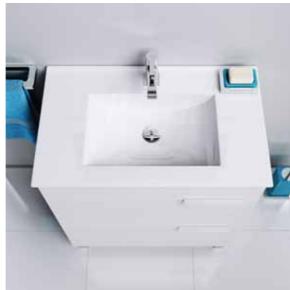

# Vanity unit 60 cm

Br.01.06/2/W

Floor-standing vanity unit with two drawers in white high gloss color W: 61 H: 86 D: 47

# Vanity unit 75 cm Br.01.07/2/W

Floor-standing vanity unit with two drawers in white high gloss color W: 75 H: 86 D: 47