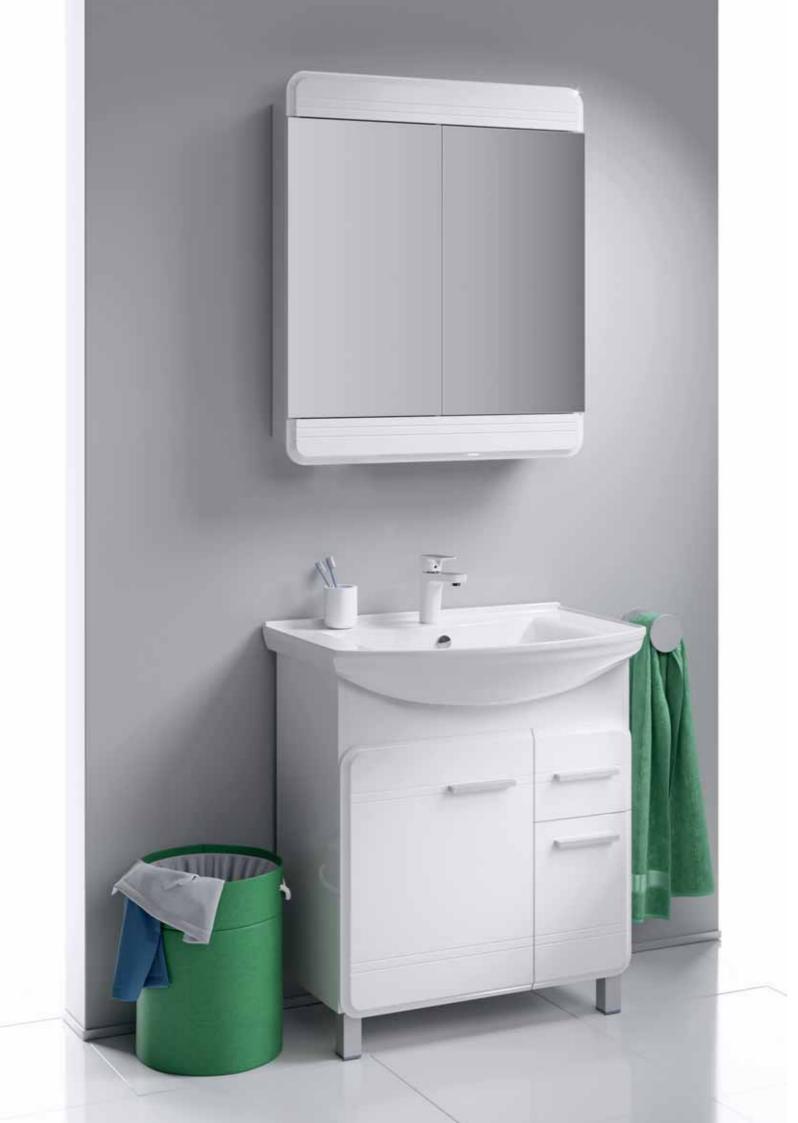

## CORSICA

he collection is represented by floor cabinets in three sizes: 65, 75, and 85 cm in width and is completed with ceramic washbasins produced by the Russian Kirovit factory. The facades of the collection are made of MDF (high density fibreboard) and covered with 5 layers of white matte enamel. The sides are also painted with laminated chipboard (high density particle board). The collection is completed with mirrored cabinets with middle doors opening system. All doors are equipped with furniture hinges with an integrated doorstop that ensures smooth closing.

Floor-standing vanity unit with drawer and two doors in white high gloss color

W: 76 H: 85 D: 49

## Mirror cabinet 75 cm

Kor.04.07

Mirror cabinet with two doors W: 74 H: 85 D: 15

AQWELLA AQWELLA