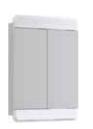

## Mirror cabinet 60 cm

Kor.04.06

Mirror cabinet with two doors

W: 60 H: 85 D: 15