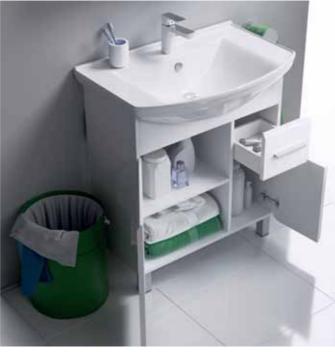

Floor-standing vanity unit with drawer and two doors in white high gloss color

W: 76 H: 85 D: 49