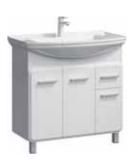

Floor-standing vanity unit with drawer and two doors in white high gloss color

W: 76 H: 85 D: 49

## Vanity unit 85 cm

KOR0108

Floor-standing vanity unit with drawer and three doors in white high gloss color

W: 87 H: 85 D: 49