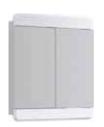

## Mirror cabinet 75 cm

Kor.04.07

Mirror cabinet with two doors W: 74 H: 85 D: 15

AQWELLA AQWELLA