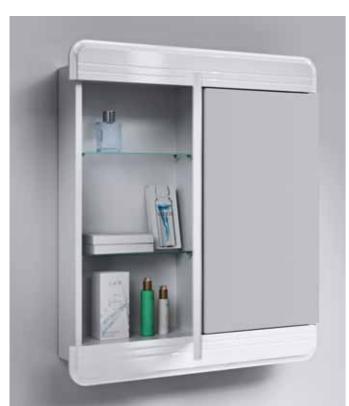

## Mirror cabinet 60 cm

Kor.04.06

Mirror cabinet with two doors

W: 60 H: 85 D: 15

## Mirror cabinet 75 cm

Kor.04.07

Mirror cabinet with two doors W: 74 H: 85 D: 15

AQWELLA AQWELLA