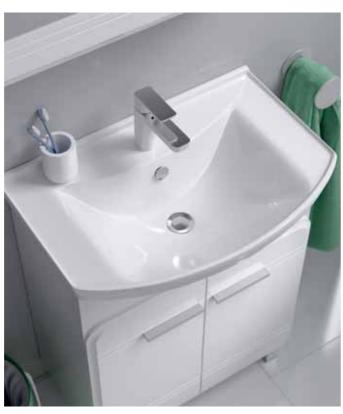

Number of articles

Color variations

Technical information at page 126

Vanity unit 65 cm Kor.01.06

Floor-standing vanity unit with two doors in white high gloss color

W: 65 H: 85 D: 40

Vanity unit 75 cm

KOR0107

Floor-standing vanity unit with drawer and two doors in white high gloss color

W: 76 H: 85 D: 49