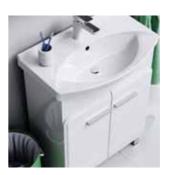

Number of articles

Color variations

Technical information at page 126

Vanity unit 65 cm Kor.01.06

Floor-standing vanity unit with two doors in white high gloss color

W: 65 H: 85 D: 40

Vanity unit 75 cm

KOR0107