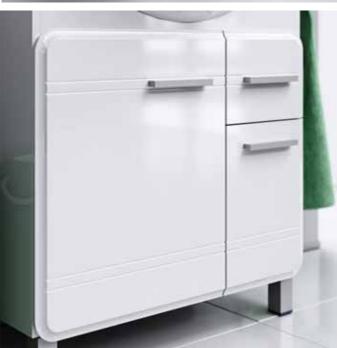

## Vanity unit 85 cm

KOR0108

Floor-standing vanity unit with drawer and three doors in white high gloss color

W: 87 H: 85 D: 49